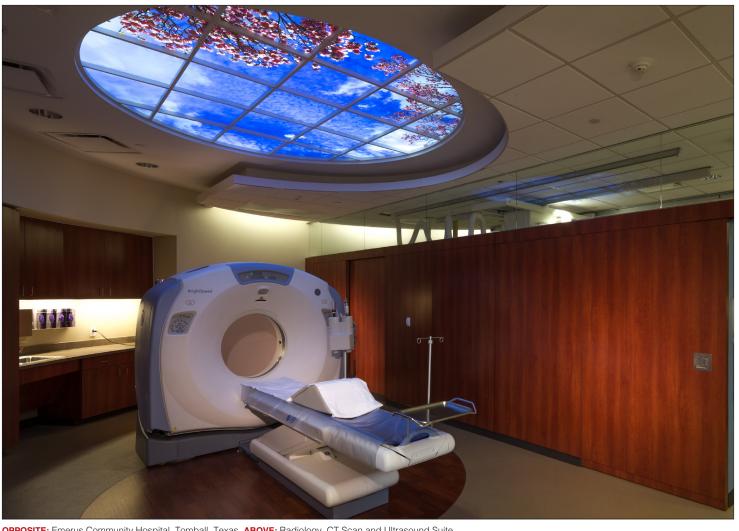

OPPOSITE: Emerus Community Hospital. Tomball, Texas. ABOVE: Radiology, CT Scan and Ultrasound Suite.