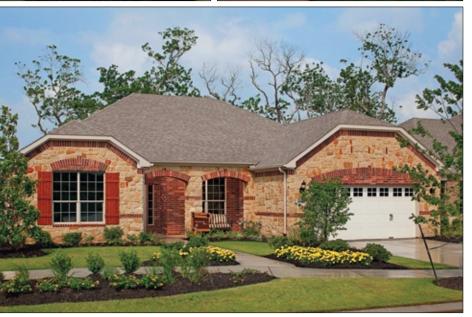

Come and love life to the fullest<sup>™</sup>.■

**OPPOSITE:** The Del Webb Sweetgrass entrance monument glows at dusk.

ABOVE: (clockwise from top left) Ornamental grass on the property; common-area fire pit near Rabb's Bayou; Rabb's Bayou at sunrise; Dunwoody Way model; Morningside Lane model.