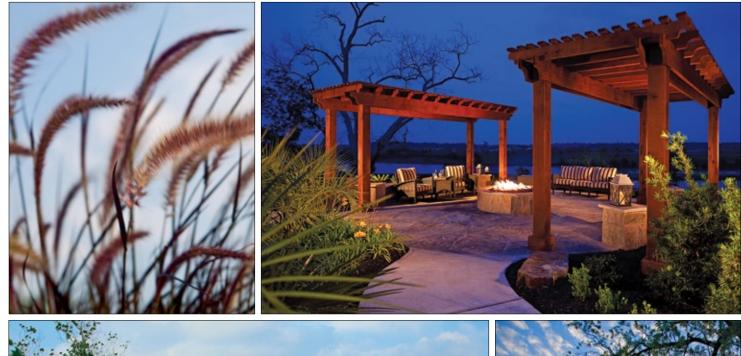

Come and love life to the fullest<sup>™</sup>.■

**OPPOSITE:** The Del Webb Sweetgrass entrance monument glows at dusk.

ABOVE: (clockwise from top left) Ornamental grass on the property; common-area fire pit near Rabb's Bayou; Rabb's Bayou at sunrise; Dunwoody Way model; Morningside Lane model.