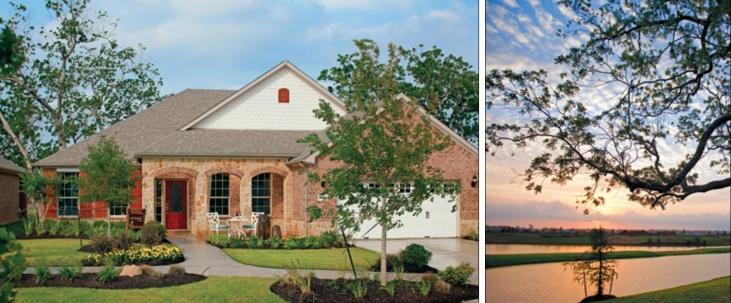

Come and love life to the fullest<sup>™</sup>.■

**OPPOSITE:** The Del Webb Sweetgrass entrance monument glows at dusk.

ABOVE: (clockwise from top left) Ornamental grass on the property; common-area fire pit near Rabb's Bayou; Rabb's Bayou at sunrise; Dunwoody Way model; Morningside Lane model.