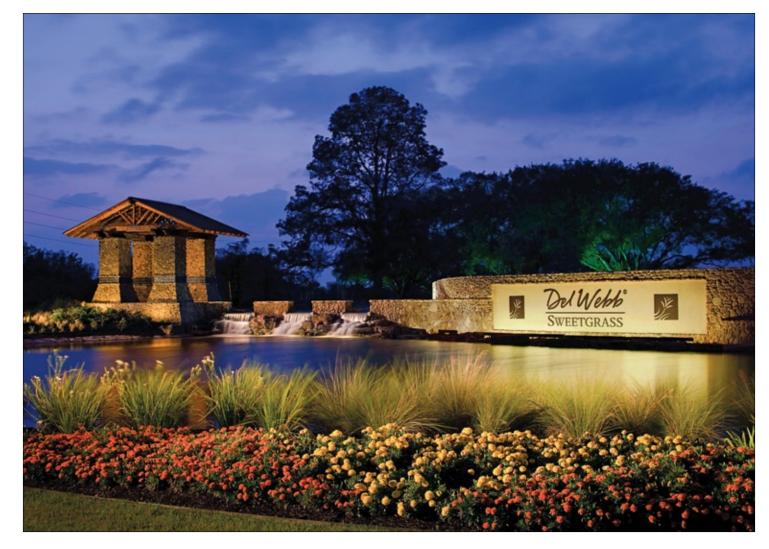

Come and love life to the fullest<sup>™</sup>.■

**OPPOSITE:** The Del Webb Sweetgrass entrance monument glows at dusk.

ABOVE: (clockwise from top left) Ornamental grass on the property; common-area fire pit near Rabb's Bayou; Rabb's Bayou at sunrise; Dunwoody Way model; Morningside Lane model.